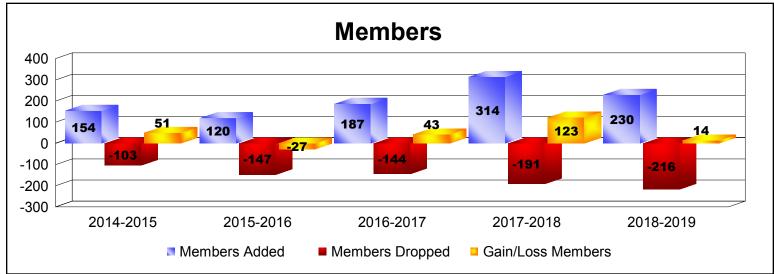

| Year      | New<br>Clubs | Dropped<br>Clubs | Gain/<br>Loss<br>Clubs | New<br>Members | Charter<br>Members | Reinstate<br>Members | Transfer<br>Members | Total<br>Member<br>Added | Total<br>Members<br>Dropped | Gain/<br>Loss<br>Members |
|-----------|--------------|------------------|------------------------|----------------|--------------------|----------------------|---------------------|--------------------------|-----------------------------|--------------------------|
| 2014-2015 | 0            | 0                | 0                      | 114            | 1                  | 14                   | 25                  | 154                      | -103                        | 51                       |
| 2015-2016 | 0            | 0                | 0                      | 103            | 1                  | 2                    | 14                  | 120                      | -147                        | -27                      |
| 2016-2017 | 1            | 0                | 1                      | 134            | 35                 | 6                    | 12                  | 187                      | -144                        | 43                       |
| 2017-2018 | 3            | 0                | 3                      | 183            | 111                | 7                    | 13                  | 314                      | -191                        | 123                      |
| 2018-2019 | 2            | 0                | 2                      | 160            | 60                 | 2                    | 8                   | 230                      | -216                        | 14                       |
| Average   | 1            | 0                | 1                      | 139            | 42                 | 6                    | 14                  | 201                      | -160                        | 41                       |