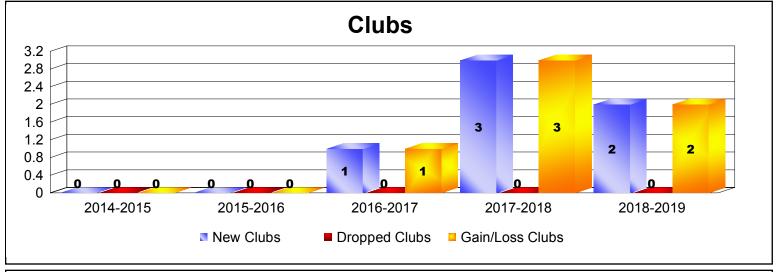

| Year      | New<br>Clubs | Dropped<br>Clubs | Gain/<br>Loss<br>Clubs | New<br>Members | Charter<br>Members | Reinstate<br>Members | Transfer<br>Members | Total<br>Member<br>Added | Total<br>Members<br>Dropped | Gain/<br>Loss<br>Members |
|-----------|--------------|------------------|------------------------|----------------|--------------------|----------------------|---------------------|--------------------------|-----------------------------|--------------------------|
| 2014-2015 | 0            | 0                | 0                      | 114            | 1                  | 14                   | 25                  | 154                      | -103                        | 51                       |
| 2015-2016 | 0            | 0                | 0                      | 103            | 1                  | 2                    | 14                  | 120                      | -147                        | -27                      |
| 2016-2017 | 1            | 0                | 1                      | 134            | 35                 | 6                    | 12                  | 187                      | -144                        | 43                       |
| 2017-2018 | 3            | 0                | 3                      | 183            | 111                | 7                    | 13                  | 314                      | -191                        | 123                      |
| 2018-2019 | 2            | 0                | 2                      | 160            | 60                 | 2                    | 8                   | 230                      | -216                        | 14                       |
| Average   | 1            | 0                | 1                      | 139            | 42                 | 6                    | 14                  | 201                      | -160                        | 41                       |