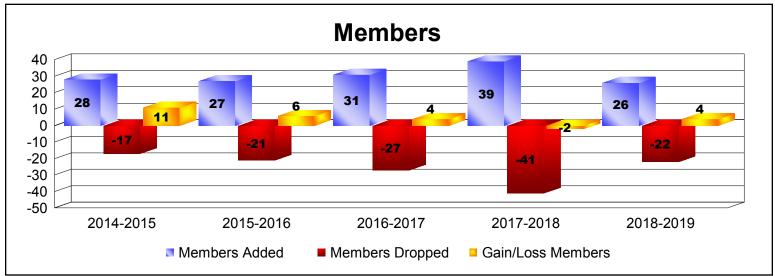

MBR0065 Page 1 of 2 10/3/2019 3:10:52PM

| Year      | New<br>Clubs | Dropped<br>Clubs | Gain/<br>Loss<br>Clubs | New<br>Members | Charter<br>Members | Reinstate<br>Members | Transfer<br>Members | Total<br>Member<br>Added | Total<br>Members<br>Dropped | Gain/<br>Loss<br>Members |
|-----------|--------------|------------------|------------------------|----------------|--------------------|----------------------|---------------------|--------------------------|-----------------------------|--------------------------|
| 2014-2015 | 0            | 0                | 0                      | 27             | 0                  | 0                    | 1                   | 28                       | -17                         | 11                       |
| 2015-2016 | 0            | 0                | 0                      | 27             | 0                  | 0                    | 0                   | 27                       | -21                         | 6                        |
| 2016-2017 | 0            | 0                | 0                      | 27             | 0                  | 0                    | 4                   | 31                       | -27                         | 4                        |
| 2017-2018 | 0            | 0                | 0                      | 39             | 0                  | 0                    | 0                   | 39                       | -41                         | -2                       |
| 2018-2019 | 0            | 0                | 0                      | 22             | 1                  | 3                    | 0                   | 26                       | -22                         | 4                        |
| Average   | 0            | 0                | 0                      | 28             | 0                  | 1                    | 1                   | 30                       | -26                         | 5                        |